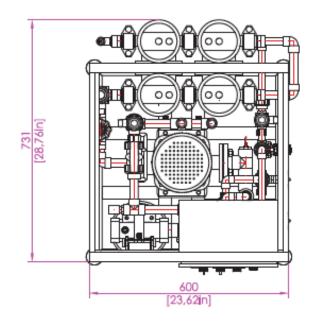

#### **Feed Water Conditions**

- Temperature: 5 35 ° C
- TDS: ≤ 2000ppm with standard membrane
- SDI: < 5
- pH: 4 9
- Free Chlorine: Undetectable
- Iron: < 0.1ppm
- Manganese: < 0.05 ppm</li>

| Crated Dimension      | Crated Volume | Gross Weight | System Dimension      | NET WEIGHT |
|-----------------------|---------------|--------------|-----------------------|------------|
| L(MM) * W (MM)* H(MM) | (Cubic Meter) | (KG)         | L(mm) * W (mm)* H(mm) | (KG)       |
| 740*870*1660          | 1.07          | 164          | 600*731*1515          | 125        |