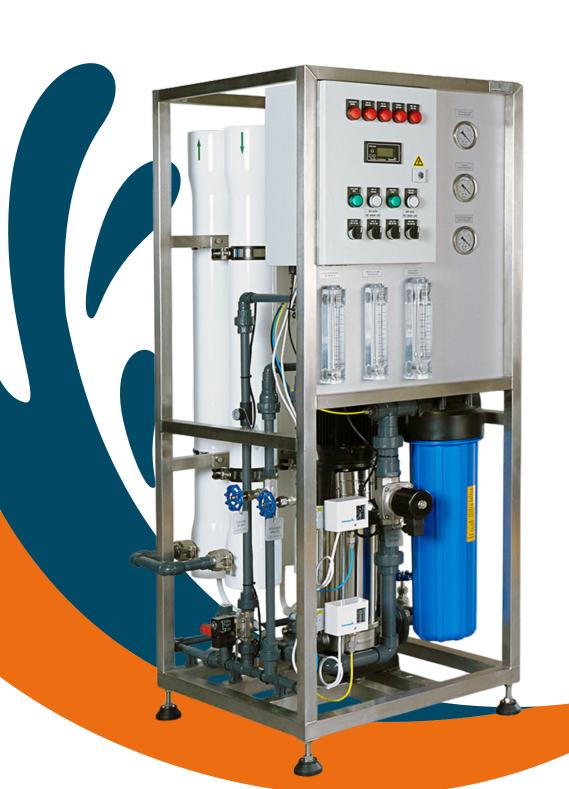

# <u>System Overview</u>

- Production: 1m³/hr (24m³/day)
- Membranes: 4040 x 4
- Feed TDS range: ≤ 2000ppm with standard membrane
- Typical salt rejection: 95 99%
- Power supply: 220V 50Hz Single phase

### **Material Of Construction**

- Frame Work: SS304
- Low pressure piping: UPVC Class 16
- High pressure piping: UPVC Class 16
- Pressure vessels: FRP 300psi
- Pumps: \$\$304
- Control Box: Mild steel epoxy coated
- Pre-filter housings: Big Blue 20"

# **Instrumentation**

- Conductivity: Permeate
- Flow meters: Permeate, brine, brine recycle
- Pressure gauges: Pre & Post filter, Pre & Post membranes
- Pressure switches: Low pressure & high pressure