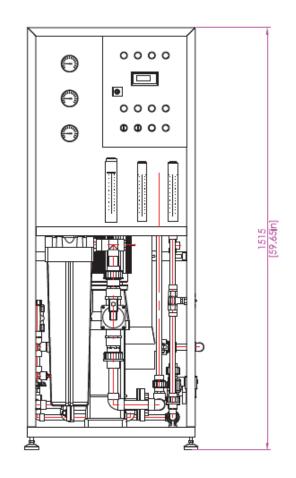

#### **Feed Water Conditions**

- Temperature: 5 35 ° C
- TDS: ≤ 2000ppm with standard membrane
- SDI: < 5
- pH: 4 9
- Free Chlorine: Undetectable
- Iron: < 0.1ppm
- Manganese: < 0.05 ppm</li>

| Crated Dimension      | Crated Volume | Gross Weight | System Dimension      | NET WEIGHT |
|-----------------------|---------------|--------------|-----------------------|------------|
| L(MM) * W (MM)* H(MM) | (Cubic Meter) | (KG)         | L(mm) * W (mm)* H(mm) | (KG)       |
| 740*870*1660          | 1.07          | 164          | 600*731*1515          | 125        |