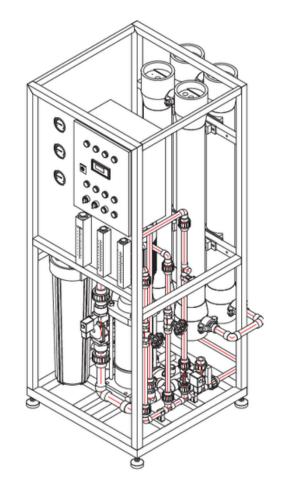

# <u>System Overview</u>

- Production: 1m³/hr (24m³/day)
- Membranes: 4040 x 4
- Feed TDS range: ≤ 2000ppm with standard membrane
- Typical salt rejection: 95 99%
- Power supply: 220V 50Hz Single phase

### **Material Of Construction**

- Frame Work: SS304
- Low pressure piping: UPVC Class 16
- High pressure piping: UPVC Class 16
- Pressure vessels: FRP 300psi
- Pumps: \$\$304
- Control Box: Mild steel epoxy coated
- Pre-filter housings: Big Blue 20"

# **Instrumentation**

- Conductivity: Permeate
- Flow meters: Permeate, brine, brine recycle
- Pressure gauges: Pre & Post filter, Pre & Post membranes
- Pressure switches: Low pressure & high pressure

#### **Feed Water Conditions**

- Temperature: 5 35 ° C
- TDS: ≤ 2000ppm with standard membrane
- SDI: < 5
- pH: 4 9
- Free Chlorine: Undetectable
- Iron: < 0.1ppm
- Manganese: < 0.05 ppm</li>

| Crated Dimension      | Crated Volume | Gross Weight | System Dimension      | NET WEIGHT |
|-----------------------|---------------|--------------|-----------------------|------------|
| L(MM) * W (MM)* H(MM) | (Cubic Meter) | (KG)         | L(mm) * W (mm)* H(mm) | (KG)       |
| 740*870*1660          | 1.07          | 164          | 600*731*1515          | 125        |