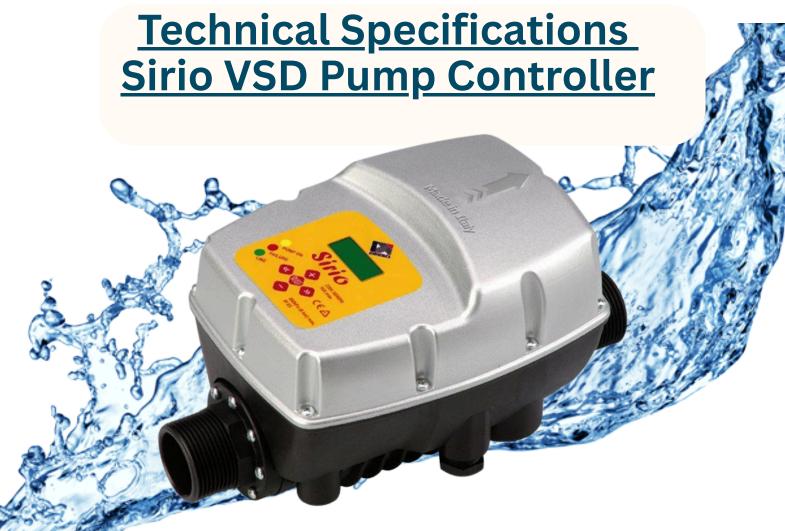

**Max Pressure: 7.6 Bar** 

Max Flow: 10.5m3@2Bar

Duty: 4.5m3 @ 6.3 Bar

Boost water pressure efficiently with the Sirio Variable Speed Drive (VSD) Controller, ideal for residential, commercial, and light industrial use

- Power Input: 230V (1PH) / 220V (3PH), 50/60Hz
- Motor Output: Up to 2200W (3PH) / 1800W (1PH)
- Max Current: 10.5A (1PH) / 9.7A (3PH)
- Max Pressure: 8 bar (800 kPa)
- Fluid Temp: Max 35°C
- Setpoint Range: 1.5 7 bar
- Start Pressure: 1 6.7 bar