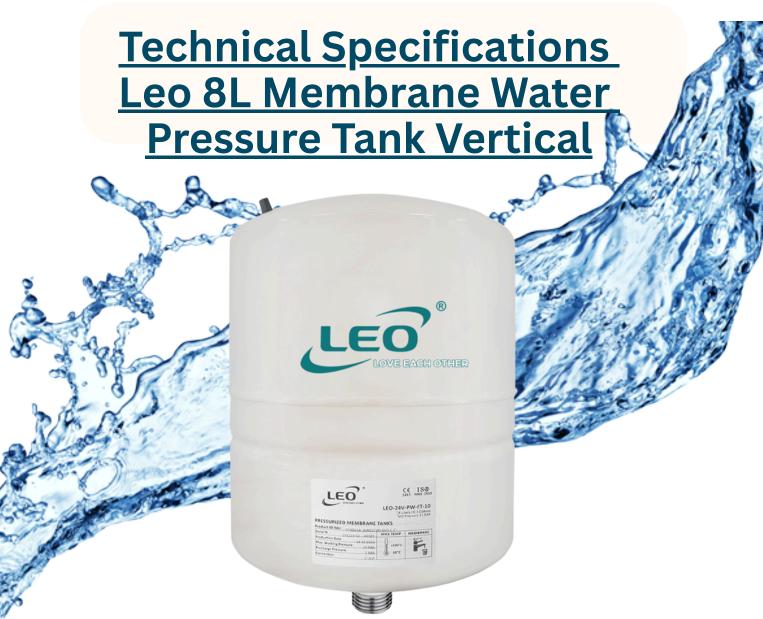

Ideal for booster systems, thermal expansion, irrigation, hydraulic hammer protection, and UF system backwash

- Capacity: 8L
- Pressure Rating: 8 bar
- Pre-Charge Pressure: 2 bar
- Temp Range: -10°C to 100°C
- Connection: 1" BSP/NPT
- Size: 712mm (W) x 544mm (H)