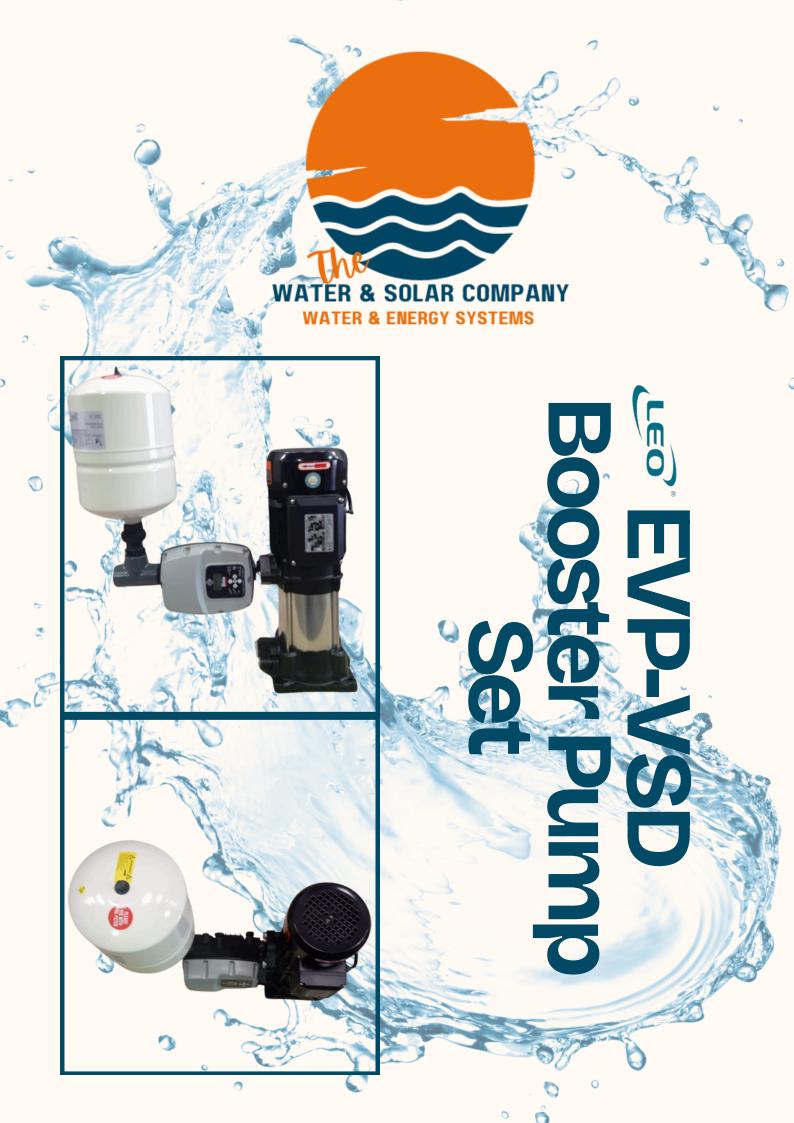

## <u>Leo EVP-VSD Booster Pump Set | Variable Speed</u> <u>Water Pressure System</u>

The Leo EVP-VSD Booster Pump Set is a highperformance, energy-efficient water pressure
solution designed for residential, commercial, and
light industrial applications. This variable speed
drive (VSD) pump system maintains constant water
pressure, optimizes power usage, and ensures
smooth operation under varying demand
conditions.

## The set includes:

- The Leo EVP vertical multistage centrifugal pump – engineered for high efficiency and longlasting reliability.
- The Sirio Universal VSD controller –
  intelligently manages pump speed based on
  real-time water demand.
- A robust Leo fixed diaphragm pressure tank provides steady water flow and protects the system from pressure fluctuations.

Perfect for boosting water pressure in homes, apartment buildings, office complexes, and small industrial setups, the Leo EVP-VSD Booster Pump Set delivers consistent performance, low operating costs, and easy installation.