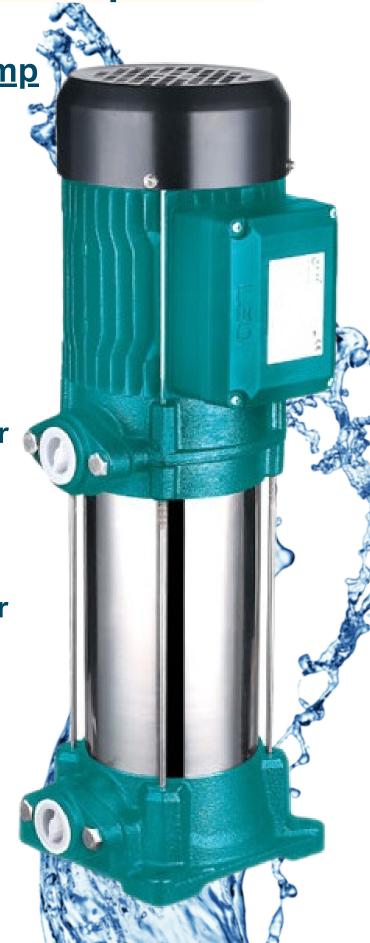

## Technical Specifications Leo EVP Vertical Multistage Pumps

Leo EVP Multistage Pump Range Performance

1. Leo EVP 4-4 (1KW)

**Max Pressure: 4.7 Bar** 

Max Flow: 6m3@2Bar

Duty: 3m3 @ 4 Bar

2. Leo EVP 6H-4 (1.5KW)

Max Pressure: 5.2 Bar

Max Flow: 10,5m3 @ 1.4 Bar

Duty: 4.5m3 @ 4.4 Bar

3. Leo EVP 6H-5 (1.8KW)

**Max Pressure: 6.4 Bar** 

Max Flow: 10,5m3 @ 1.6 Bar

Duty: 4.5m3 @ 5.4 Bar

4. Leo EVP 6H-6 (2.2KW)

**Max Pressure: 7.6 Bar** 

Max Flow: 10.5m3@2Bar

Duty: 4.5m3 @ 6.3 Bar

Boost water pressure efficiently with the Sirio Variable Speed Drive (VSD) Controller, ideal for residential, commercial, and light industrial use