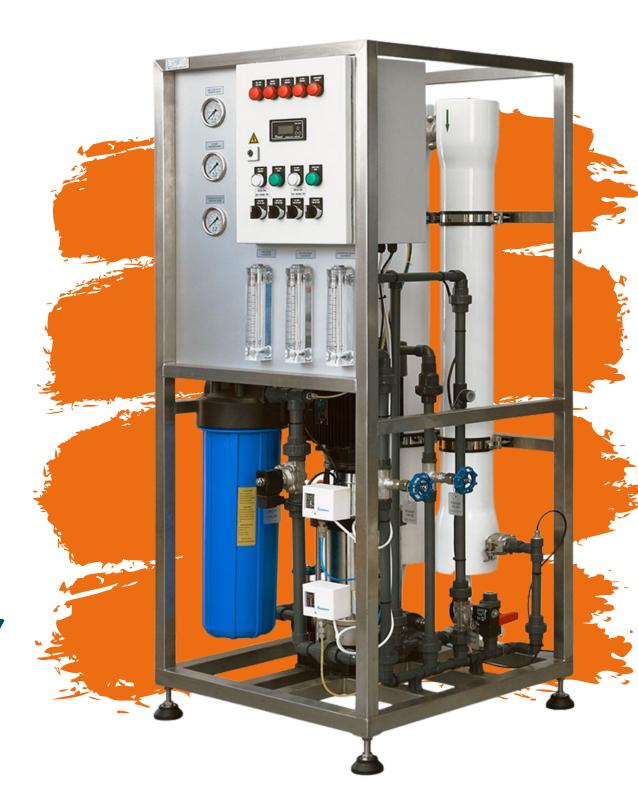

# REVERSE OSMOSIS SYSTEM LPRO-B16-3000

Catalogue

LPRO-B16-3000

## <u>System Overview</u>

#### **Instrumentation**

Production: 0.5m³/hr (12m³/day)

Membranes: 4040 x 2

• Feed TDS range: ≤ 2000ppm with standard

membrane

Typical salt rejection: 95 - 99%

Power supply: 220V 50Hz Single phase

### **Material Of Construction**

Frame Work: SS304

Low pressure piping: UPVC Class 16

High pressure piping: UPVC Class 16

Pressure vessels: FRP 300psi Pumps \$\$304

Control Box: Mild steel epoxy coated

Pre-filter housings: Big Blue 20"