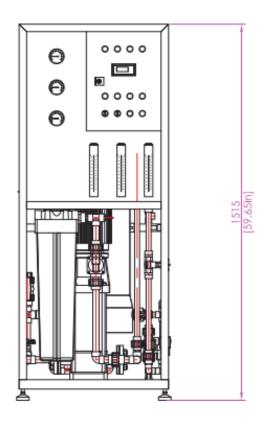

| CRATED DIMENSION L(MM) *W (MM)* H(MM) | CRATED<br>VOLUME<br>(CUBIC<br>METER) | GROSS<br>WEIGHT<br>(KG) | SYSTEM DIMENSION L(MM) *W (MM)* H(MM) | NET<br>WEIGHT<br>(KG) |
|---------------------------------------|--------------------------------------|-------------------------|---------------------------------------|-----------------------|
| 690*730*1660                          | 0.84                                 | 135                     | 600*600*1515                          | 102                   |