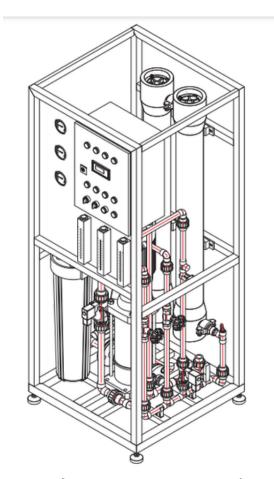

## <u>System Overview</u>

### **Material Of Construction**

Frame Work: SS304

Low pressure piping: UPVC Class 16

High pressure piping: UPVC Class 16

Pressure vessels: FRP 300psi Pumps \$\$304

Control Box: Mild steel epoxy coated

Pre-filter housings: Big Blue 20"