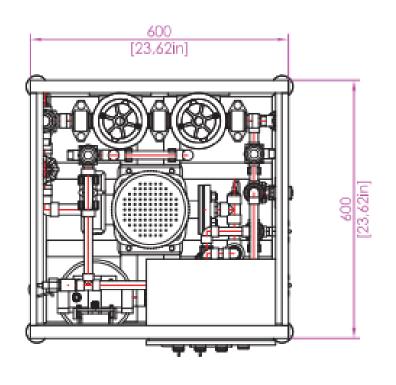

| CRATED DIMENSION L(MM) *W (MM)* H(MM) | CRATED<br>VOLUME<br>(CUBIC<br>METER) | GROSS<br>WEIGHT<br>(KG) | SYSTEM DIMENSION L(MM) *W (MM)* H(MM) | NET<br>WEIGHT<br>(KG) |
|---------------------------------------|--------------------------------------|-------------------------|---------------------------------------|-----------------------|
| 690*730*1660                          | 0.84                                 | 135                     | 600*600*1515                          | 102                   |