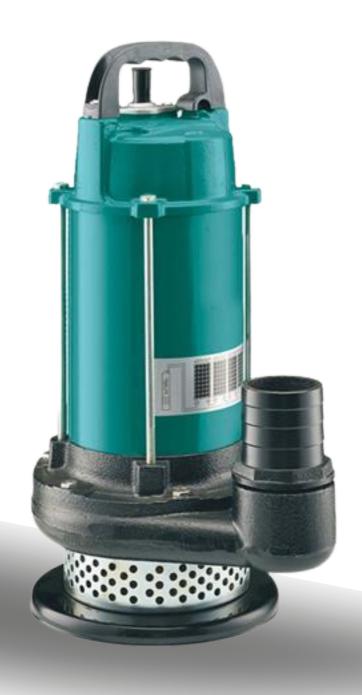

## DC SOLAR SUBMERSIBLE PUMP Catalogue

## <u>Application</u>

Transferring clean water or other liquids with chemical and physical properties similar to water is simple with this device. It's particularly useful in areas without electricity where domestic water lifting is required.

## <u>Specifications</u>

- Weight: 12 kg
- Aluminium impeller
- Cast iron pump body
- 100% Copper winding
- DC Brush motor
- Work without controller
- Can be powered by solar power directly
- OUTPUT POWER: 1.1kW/1.5HP
- DC VOLTAGE RANGE: 110-150V
- RECOMMENDED SOLAR PANEL: 330W x 4 in series
- MAX CURRENT: 10 A
- DISCHARGE: 2"
- MAX FLOW: 18 cubic metres/hour
- MAX HEAD: 26m