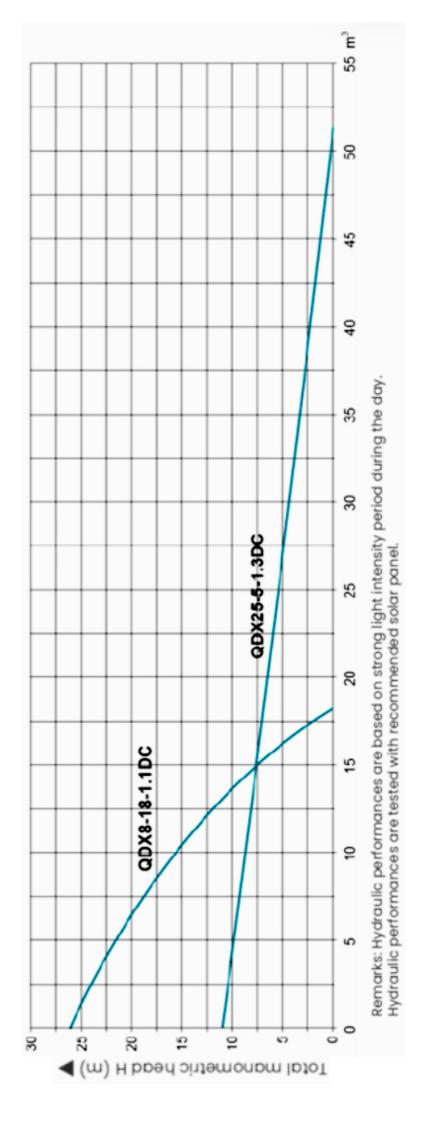

## Hydraulic Performance Curves

+27 62 375 5088

+27 65 321 5803

https://www.thewatersolarcompany.co.za/

https://maps.app.goo.gl/MBR2LMW3T6f9TtHV9

https://www.facebook.com/watersolarcompany

https://www.youtube.com/@TheWaterSolarCompany/

## <u>Specifications</u>

- Weight: 12 kg
- Aluminium impeller
- Cast iron pump body
- 100% Copper winding
- DC Brush motor
- Work without controller
- Can be powered by solar power directly
- OUTPUT POWER: 1.1kW/1.5HP
- DC VOLTAGE RANGE: 110-150V
- RECOMMENDED SOLAR PANEL: 330W x 4 in series
- MAX CURRENT: 10 A
- DISCHARGE: 2"
- MAX FLOW: 18 cubic metres/hour
- MAX HEAD: 26m