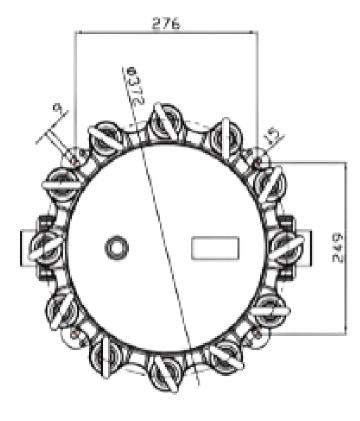

## **SPECIFICATIONS**

• Material: UPVC

Max Pressure: 6 Bar

Max Pressure: 1.4 Bar

Drop Temperature: 4 - 40°C

| Model     | Qty & Size of Cartridges | In / out Ports | Physical Size<br>(mm) | Max<br>Flowrate (m³/h) |
|-----------|--------------------------|----------------|-----------------------|------------------------|
| HPCF-5DC2 | 5 x 20"                  | 50mm Socket    | Ø225-H715             | ~4.5                   |
| HPCF-5DC3 | 5 x 30"                  | 50mm Socket    | Ø225-H965             | ~7                     |
| HPCF-5DC4 | 5 x 40"                  | 50mm Socket    | Ø225-H1215            | ~8                     |