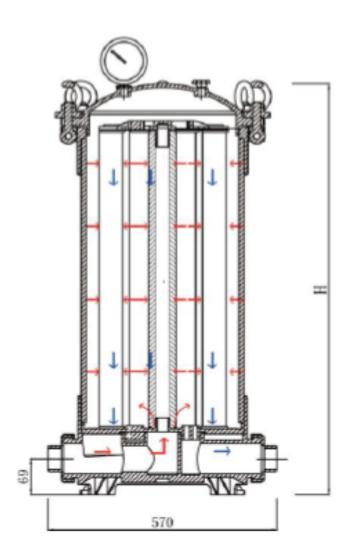

## **SPECIFICATIONS**

• Material: UPVC

Max Pressure: 6 Bar

Max Pressure: 1.4 Bar

Drop Temperature: 4 - 40°C

| Model     | Qty & Size of Cartridges | In / out Ports | Physical Size<br>(mm) | Max<br>Flowrate (m³/h) |
|-----------|--------------------------|----------------|-----------------------|------------------------|
| HPCF-5DC2 | 5 x 20"                  | 50mm Socket    | Ø225-H715             | ~4.5                   |
| HPCF-5DC3 | 5 x 30"                  | 50mm Socket    | Ø225-H965             | ~7                     |
| HPCF-5DC4 | 5 x 40"                  | 50mm Socket    | Ø225-H1215            | ~8                     |