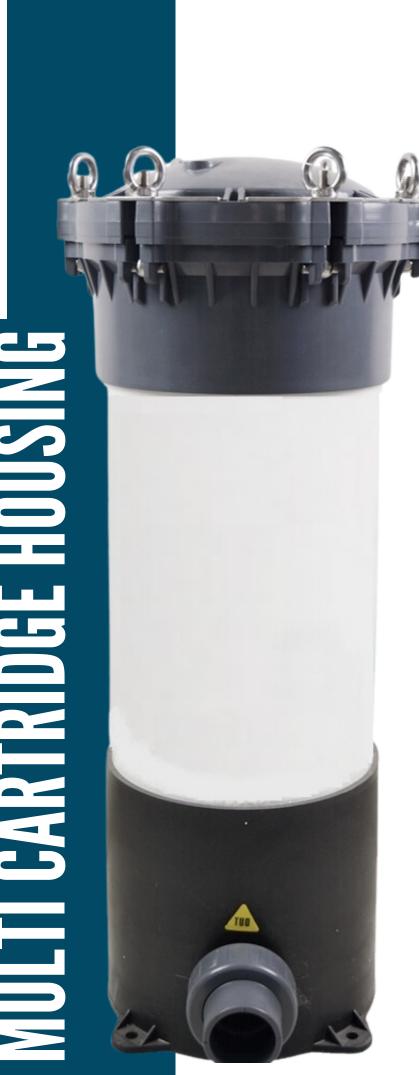

## Droduct Catalogue

ULII CARTRIDGE HOUSING

HPCF cartridge filter housings are primarily utilized in the pre-treatment of RO feed water, treating Brackish Water, Acidic water, and for color removal (with pleated membrane cartridges).

This option is ideal for scenarios where the flow rates exceed the capacity of Big Blue Cartridge Housings.