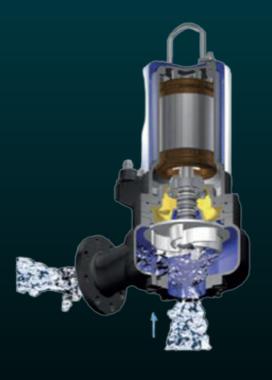

#### **Motor & Pump**

Rewindable motor

Single-phase: 220 - 240V/50Hz Three-phase: 380 - 415V/50Hz

| Components            | Material                              |  |  |  |  |  |
|-----------------------|---------------------------------------|--|--|--|--|--|
|                       | AISI 304 SS                           |  |  |  |  |  |
| Suction lantern       | AIST 304 SS                           |  |  |  |  |  |
| Diffuser              | 1 AISI 304 SS 2 Cast-iron G20 UNI5007 |  |  |  |  |  |
| Impeller              | AISI 304 SS                           |  |  |  |  |  |
|                       |                                       |  |  |  |  |  |
| Motor external casing | AIST 304 SS                           |  |  |  |  |  |
| Top Chock             | AISI 304 SS                           |  |  |  |  |  |
| Bottom Support        | AISI 304 SS                           |  |  |  |  |  |
| Mechanical seal       | Graphite-Ceramic                      |  |  |  |  |  |
| Shaft                 | AISI 304 SS-ASTM 5140                 |  |  |  |  |  |
| Seal lubricant oil    | Oil for food                          |  |  |  |  |  |