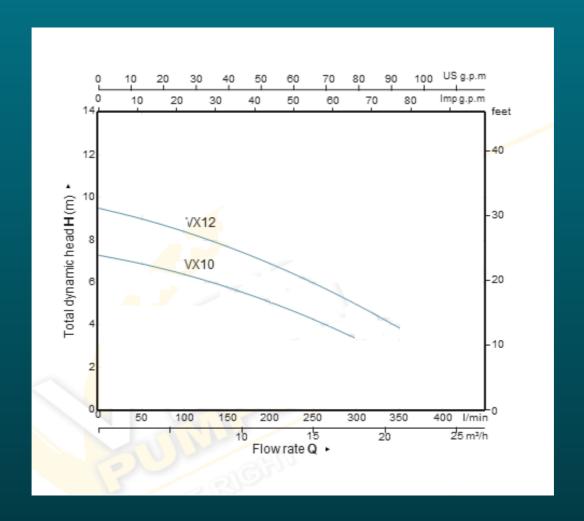

## **Performance Curve**

#### **Performance**

| MODEL P <sub>2</sub> |               |      | DELIVERY |       |     |     |     |     |     |     |     |     |
|----------------------|---------------|------|----------|-------|-----|-----|-----|-----|-----|-----|-----|-----|
| 1 ~<br>220 ~240      | 3~<br>380~415 | kW   | НР       | m∜h   | 0   | 3   | 6   | 9   | 12  | 15  | 18  | 21  |
|                      |               |      |          | l/min | 0   | 50  | 100 | 150 | 200 | 250 | 300 | 350 |
| VXM 10-1             | VX 10-1       | 0.55 | 0.75     | H (m) | 7.3 | 6.9 | 6.4 | 5.8 | 5.1 | 4.3 | 3.1 |     |
| VXM 12-1             | VX 12-1       | 0.75 | 1        |       | 9.5 | 9.0 | 8.4 | 7.7 | 6.9 | 6.0 | 5.0 | 3.9 |