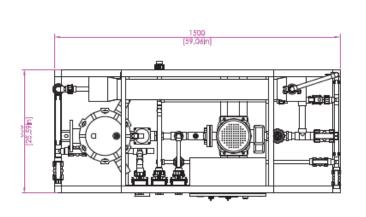

### **Feed Water Conditions**

- Temperature: 5- 35' C
- TDS: ≤ 2000ppm with standard membrane
- SDI: < 5
- pH: 4 9
- Free Chlorine: Undetectable
- Iron: < 0.1 ppm
- Manganese: < 0.05 ppm</li>

| CRATED DIMENSION<br>L(MM) *W (MM)*<br>H(MM) | CRATED VOLUME (CUBIC METER) | GROSS WEIGHT<br>(KG) | SYSTEM DIMENSION<br>L(MM) *W (MM)*<br>H(MM) | NET WEIGHT<br>(KG) |
|---------------------------------------------|-----------------------------|----------------------|---------------------------------------------|--------------------|
| 1580*760*1670                               | 2.01                        | 234                  | 1500*650*1488                               | 179                |