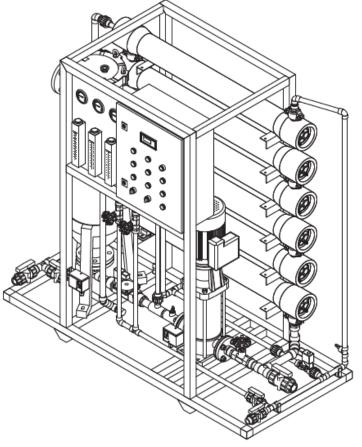

## **Instrumentation**

- Production: 1.5m³/hr (36m³/day)
- Membranes: 4040 x 6
- Feed TDS range: ≤ 2000ppm with standard membrane
- Typical salt rejection: 95 99%
- Power supply: 380V 50Hz Three phase

### **Material Of Construction**

- Frame Work: \$\$304
- Low pressure piping: UPVC Class 16
- High pressure piping: UPVC Class 16
- Pressure vessels: FRP 300psi
- Pumps: \$\$304
- Control Box: Mild Steel epoxy coated
- Pre-Filter Housings: Double Length PVC Bag Filter

- Conductivity: Permeate
- Flow meters: Permeate, brine, brine recycle
- Pressure gauges: Pre & Post filter, Pre & Post membranes
- Pressure switches: Low pressure & high pressure