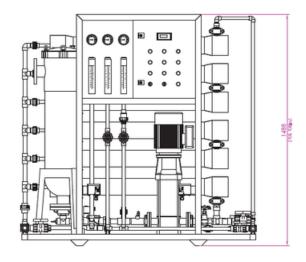

# <u>System Overview</u>

## **Instrumentation**

- Production: 1.5m³/hr (36m³/day)
- Membranes: 4040 x 6
- Feed TDS range: ≤ 2000ppm with standard membrane
- Typical salt rejection: 95 99%
- Power supply: 380V 50Hz Three phase

### **Material Of Construction**

- Frame Work: \$\$304
- Low pressure piping: UPVC Class 16
- High pressure piping: UPVC Class 16
- Pressure vessels: FRP 300psi
- Pumps: \$\$304
- Control Box: Mild Steel epoxy coated
- Pre-Filter Housings: Double Length PVC Bag Filter

- Conductivity: Permeate
- Flow meters: Permeate, brine, brine recycle
- Pressure gauges: Pre & Post filter, Pre & Post membranes
- Pressure switches: Low pressure & high pressure

### **Feed Water Conditions**

- Temperature: 5- 35' C
- TDS: ≤ 2000ppm with standard membrane
- SDI: < 5
- pH: 4 9
- Free Chlorine: Undetectable
- Iron: < 0.1 ppm
- Manganese: < 0.05 ppm</li>

| CRATED DIMENSION<br>L(MM) *W (MM)*<br>H(MM) | CRATED VOLUME (CUBIC METER) | GROSS WEIGHT<br>(KG) | SYSTEM DIMENSION<br>L(MM) *W (MM)*<br>H(MM) | NET WEIGHT<br>(KG) |
|---------------------------------------------|-----------------------------|----------------------|---------------------------------------------|--------------------|
| 1580*760*1670                               | 2.01                        | 234                  | 1500*650*1488                               | 179                |