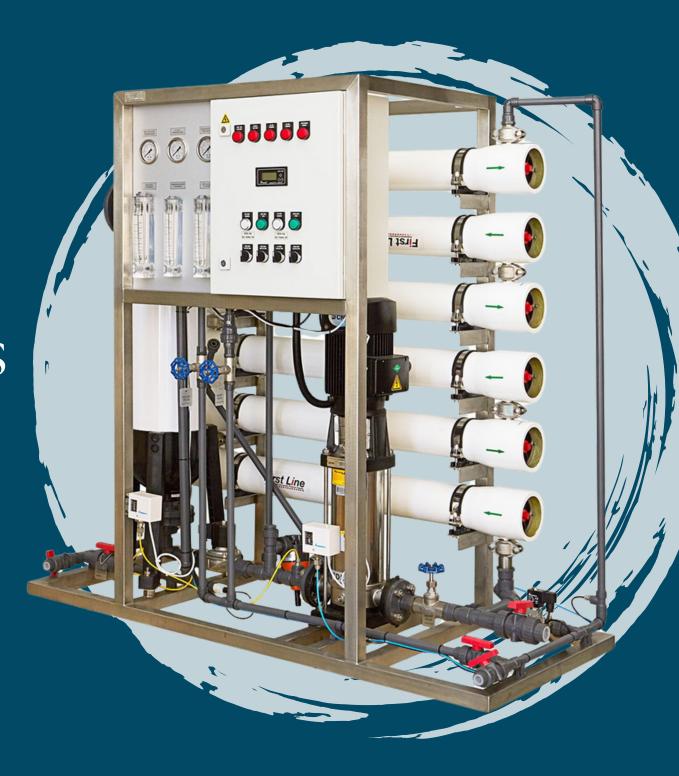

### LPRO-B16-9000

# <u>System Overview</u>

## **Instrumentation**

- Production: 1.5m³/hr (36m³/day)
- Membranes: 4040 x 6
- Feed TDS range: ≤ 2000ppm with standard membrane
- Typical salt rejection: 95 99%
- Power supply: 380V 50Hz Three phase

### **Material Of Construction**

- Frame Work: \$\$304
- Low pressure piping: UPVC Class 16
- High pressure piping: UPVC Class 16
- Pressure vessels: FRP 300psi
- Pumps: \$\$304
- Control Box: Mild Steel epoxy coated
- Pre-Filter Housings: Double Length PVC Bag Filter