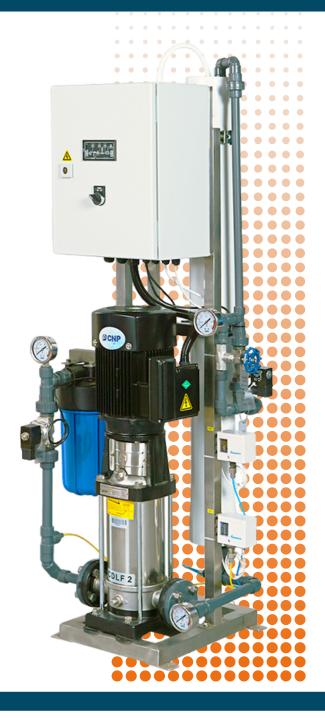

## <u>System Overview</u>

## **Instrumentation**

- Production: 0.5m³/hr (12m³/day)
- Membranes: 4040 x 2
- Feed TDS range: ≤ 2000ppm with standard membrane
- Typical salt rejection: 95 99%
- Power supply: 220V 50Hz Single phase

#### **Material Of Construction**

- Frame Work: \$\$304
- Low pressure piping: UPVC Class 16
- High pressure piping: UPVC Class 16
- Pressure vessels: FRP 300psi
- Pumps: \$\$304
- Control Box: Mild steel epoxy coated
- Pre-filter housings: Big Blue 10"

- Pressure gauges: Pre & Post filter, Pre & Post membranes
- Pressure switches: Low pressure & high pressure
- Micro-processor for system automation