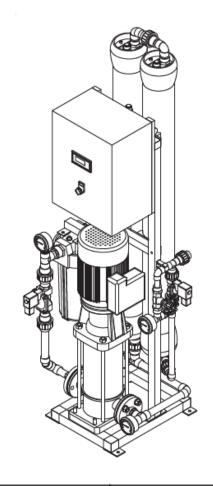

## <u>System Overview</u>

## **Instrumentation**

- Production: 0.5m³/hr (12m³/day)
- Membranes: 4040 x 2
- Feed TDS range: ≤ 2000ppm with standard membrane
- Typical salt rejection: 95 99%
- Power supply: 220V 50Hz Single phase

#### **Material Of Construction**

- Frame Work: \$\$304
- Low pressure piping: UPVC Class 16
- High pressure piping: UPVC Class 16
- Pressure vessels: FRP 300psi
- Pumps: \$\$304
- Control Box: Mild steel epoxy coated
- Pre-filter housings: Big Blue 10"

- Pressure gauges: Pre & Post filter, Pre & Post membranes
- Pressure switches: Low pressure & high pressure
- Micro-processor for system automation