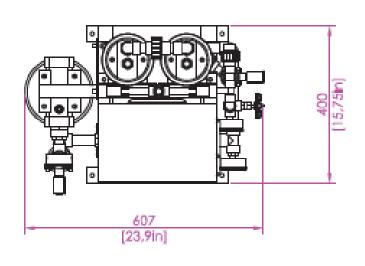

#### **Feed Water Conditions**

- Temperature: 5 35 ° C
- TDS: ≤ 2000ppm with standard membrane
- SDI:< 5
- pH: 4 9
- Free Chlorine: Undetectable
- Iron: < 0.1ppm
- Manganese: < 0.05 ppm</li>

| CRATED DIMENSION<br>L(MM) *W (MM)*<br>H(MM) | CRATED VOLUME<br>(CUBIC METER) | GROSS WEIGHT<br>(KG) | SYSTEM DIMENSION<br>L(MM) *W (MM)*<br>H(MM) | NET WEIGHT<br>(KG) |
|---------------------------------------------|--------------------------------|----------------------|---------------------------------------------|--------------------|
| 740*560*1690                                | 0.70                           | 107                  | 607*400*1592                                | 81                 |