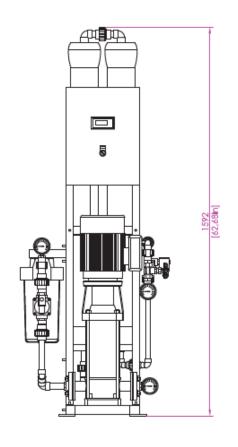

#### **Feed Water Conditions**

- Temperature: 5 35 ° C
- TDS: ≤ 2000ppm with standard membrane
- SDI:< 5
- pH: 4 9
- Free Chlorine: Undetectable
- Iron: < 0.1ppm
- Manganese: < 0.05 ppm</li>

| CRATED DIMENSION<br>L(MM) *W (MM)*<br>H(MM) | CRATED VOLUME<br>(CUBIC METER) | GROSS WEIGHT<br>(KG) | SYSTEM DIMENSION<br>L(MM) *W (MM)*<br>H(MM) | NET WEIGHT<br>(KG) |
|---------------------------------------------|--------------------------------|----------------------|---------------------------------------------|--------------------|
| 740*560*1690                                | 0.70                           | 107                  | 607*400*1592                                | 81                 |